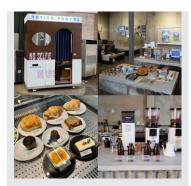

At Weave there is a nice coffeeshop with pastries and good coffee tea and juices. We will meet at the cafe space corner of Weave (a former Ice factory).

Address: Weave Artisan Society 12/8 Wua Lai rd Soi 3 Tambon Hai ya Mueang Chiang Mai 50100